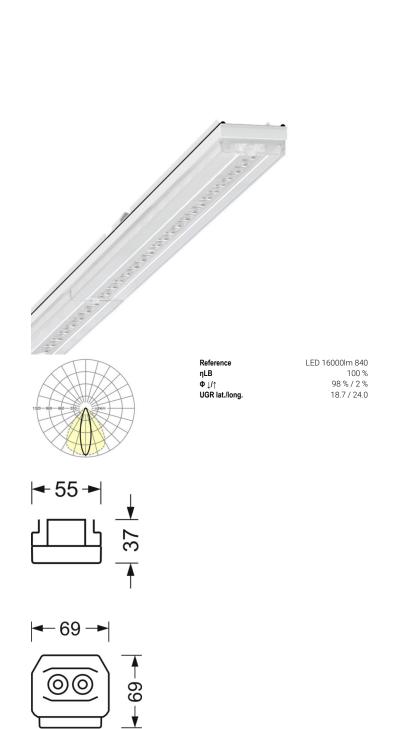

### LIGHTING TECHNOLOGY

| LED, Colour rendering/Light colour CRI ≥                                            |  |
|-------------------------------------------------------------------------------------|--|
| 80 / 4000K                                                                          |  |
| 3SDCM                                                                               |  |
| 16386lm                                                                             |  |
| 50000h L80/B10 (Tq 30°C), 70000h<br>L80/B50 (Tq 30°C), 100000h L80/B50<br>(Tq 25°C) |  |
| 170lm/W                                                                             |  |
| 25° (C0) / 100 ° (C90)                                                              |  |
| 18.7 / 24.0                                                                         |  |
|                                                                                     |  |

#### **MECHANICS**

| Housing colour         | traffic white RAL 9016                             |  |
|------------------------|----------------------------------------------------|--|
| Dimensions (LxWxH/DxH) | 2299mm x 55mm x 37mm                               |  |
| Weight (net)           | 2.2kg                                              |  |
| Type of installation   | Mounting rail system installation, Light structure |  |
|                        | Structure                                          |  |

| Dimensions |         |        |  |
|------------|---------|--------|--|
| L          | 2299 mm | Length |  |
| В          | 55 mm   | Width  |  |
| н          | 37 mm   | Height |  |
|            |         |        |  |